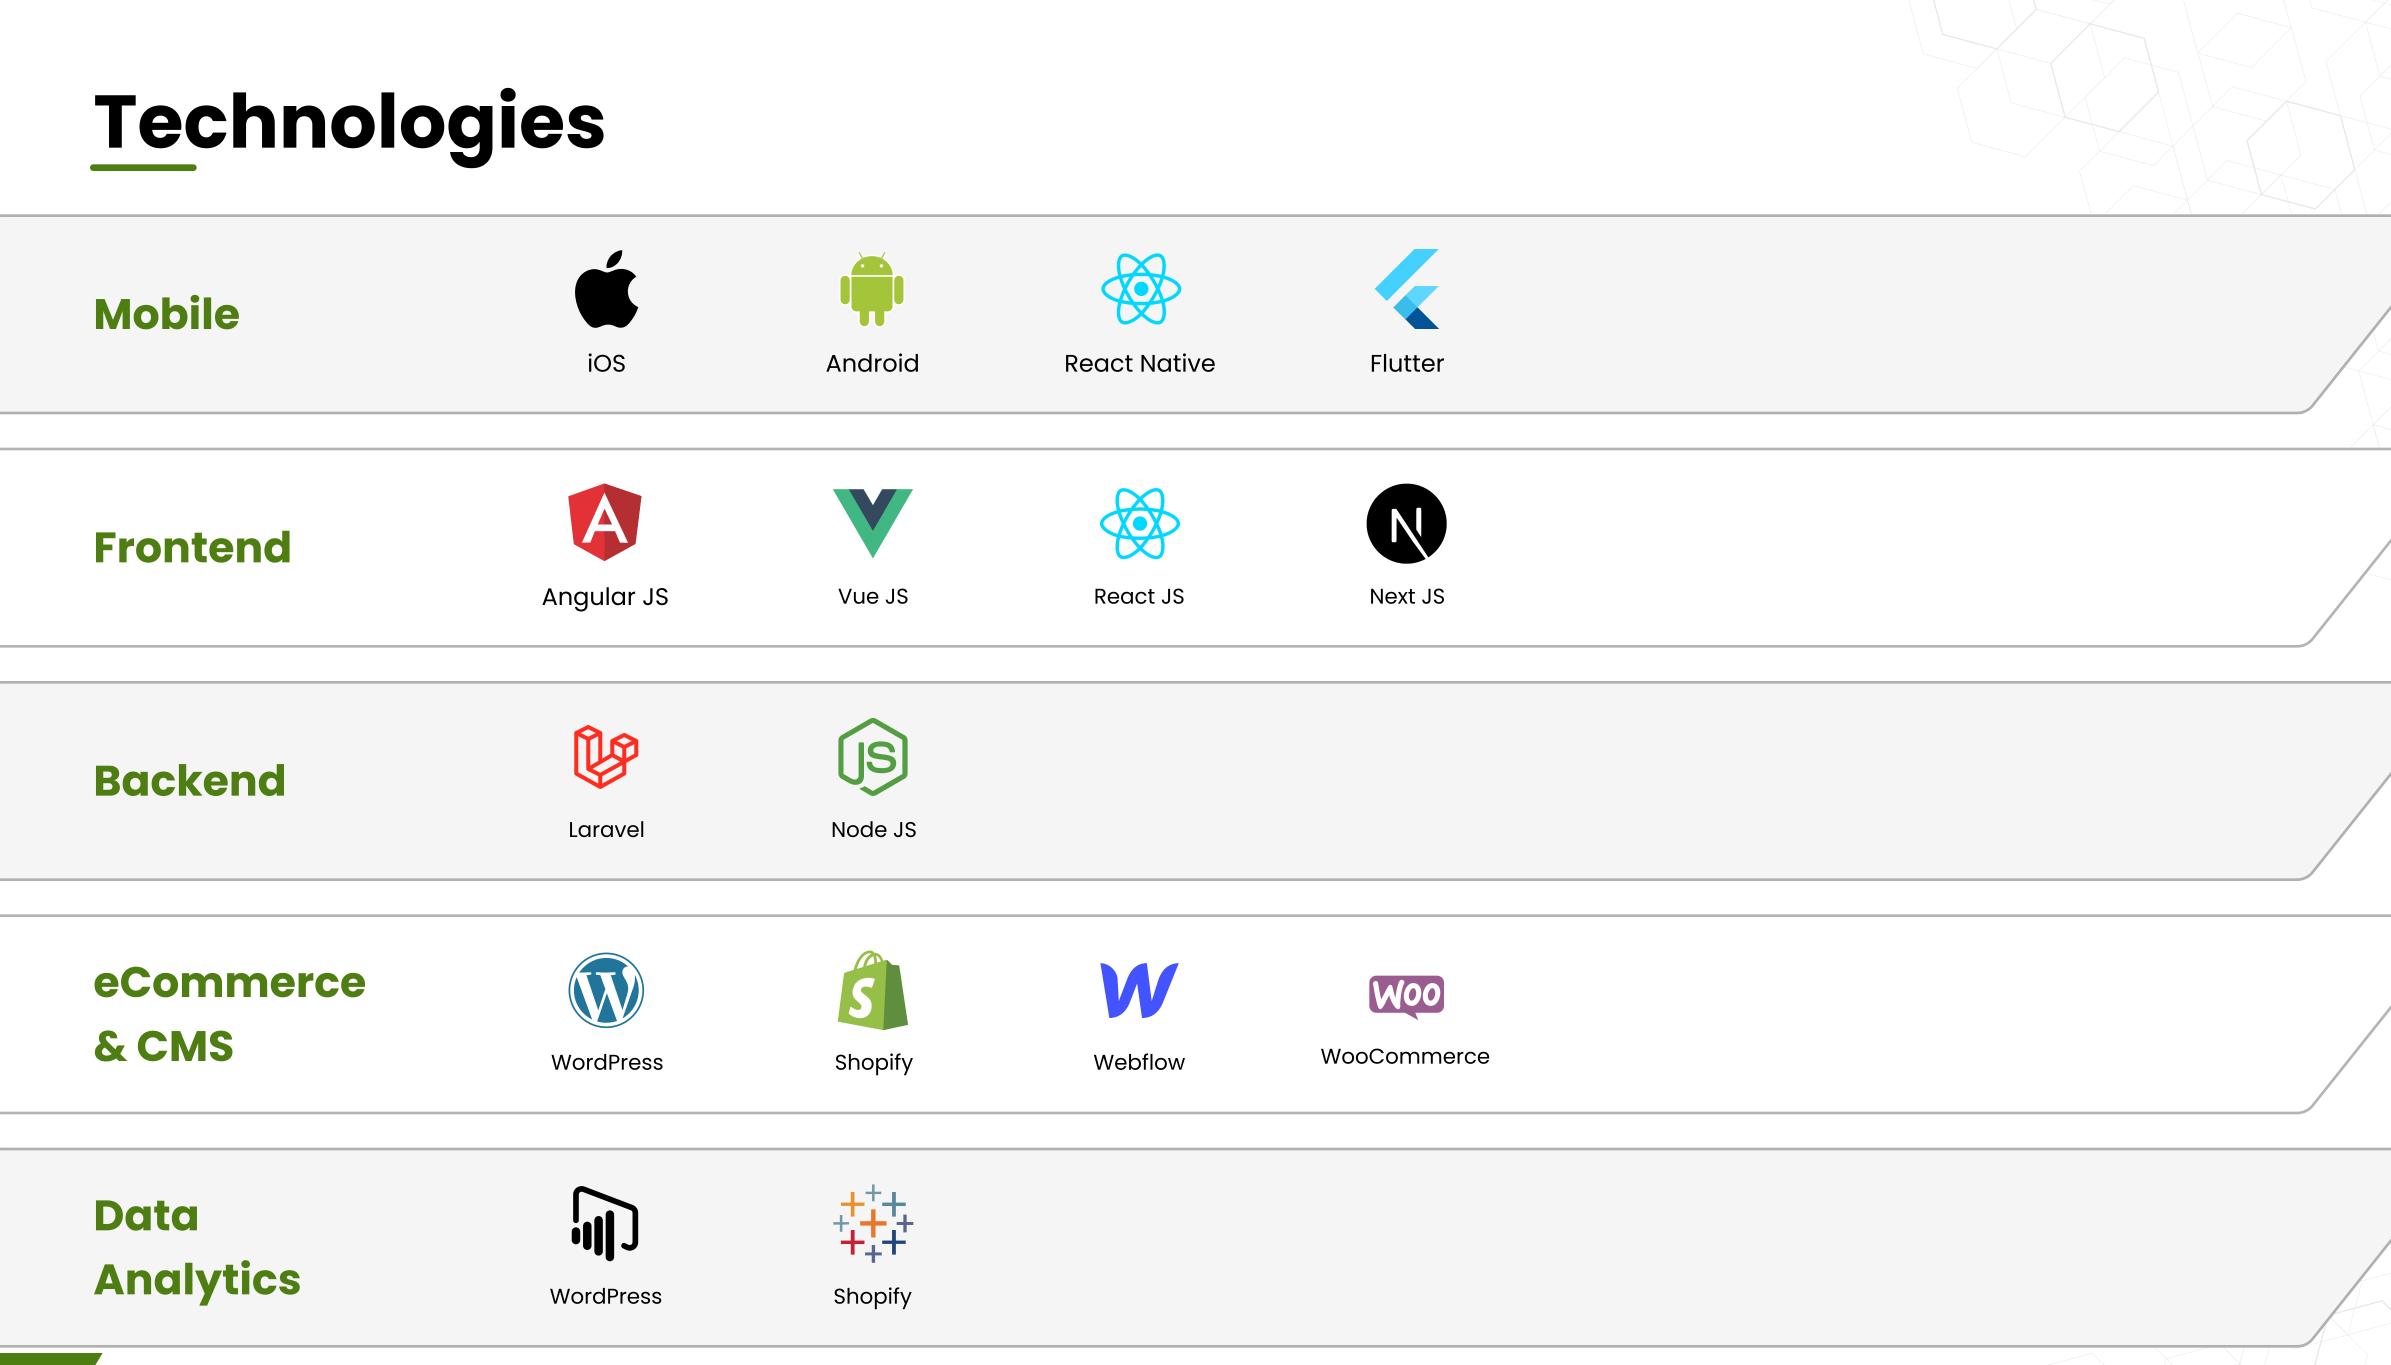

| Cloud            | Google Cloud               | Azure                                        | AWS         |
|------------------|----------------------------|----------------------------------------------|-------------|
| Database         | MySQL                      | MongoDB                                      | DynamoDB    |
| APIS             | linstagram API             | Facebook API                                 | YouTube API |
| UI/UX            | Figma                      | Canva<br>Canva                               | Photoshop   |
| Advanced<br>Tech | Artificial<br>Intelligence | کی کے کی | Big Data    |