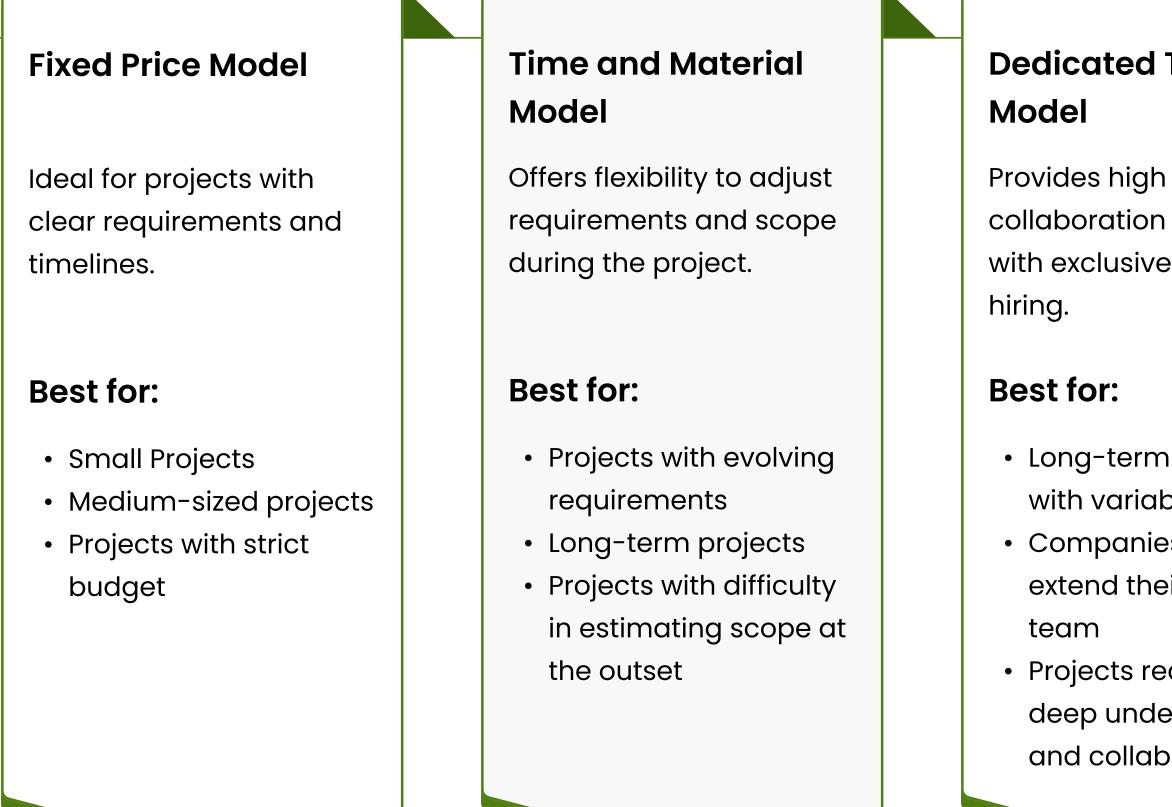

# **Our Flexible Engagement Model to Hire Experts**

At Syndell, we provide a diverse range of hiring models, allowing you to onboard dedicated software developers from a leading software development company.

#### **Dedicated Team**

collaboration and control with exclusive developer

- Long-term projects with variable workload Companies looking to extend their in-house
- Projects requiring deep understanding and collaboration

#### **Retainer Model**

Monthly fee for reserved hours, suitable for maintenance, updates, and smaller projects.

#### **Best for:**

- Long-term partnership
- Ongoing maintenance and support
- Regular updates and enhancements needed

#### Hybrid Model

Maximizes flexibility by combining different models to meet specific project needs.

#### **Best for:**

- Complex projects with varying phases
- Clients seeking flexibility
- Parts of the project with clear
- requirements while others are more fluid