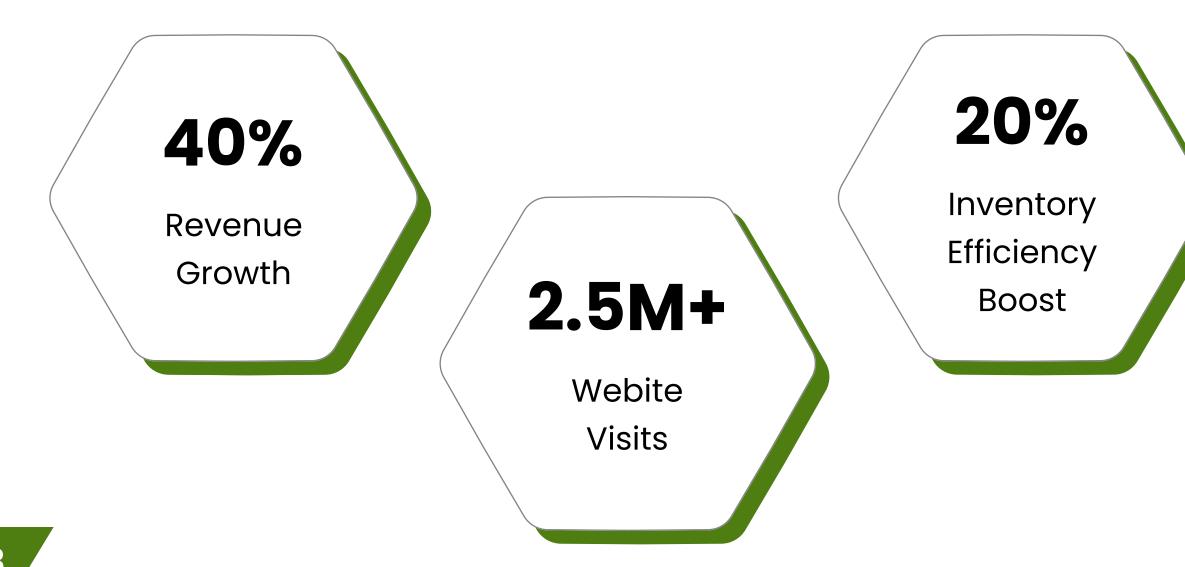

#### Ecommerce

Elevate textile manufacturing operations with a Clothing Web App. Overcoming challenges in admin panel functionality, accessibility, and reporting, the solution now boasts an improved codebase, responsive design, and comprehensive features for efficient inventory management and sales operations.

Increase in Wholesale Orders