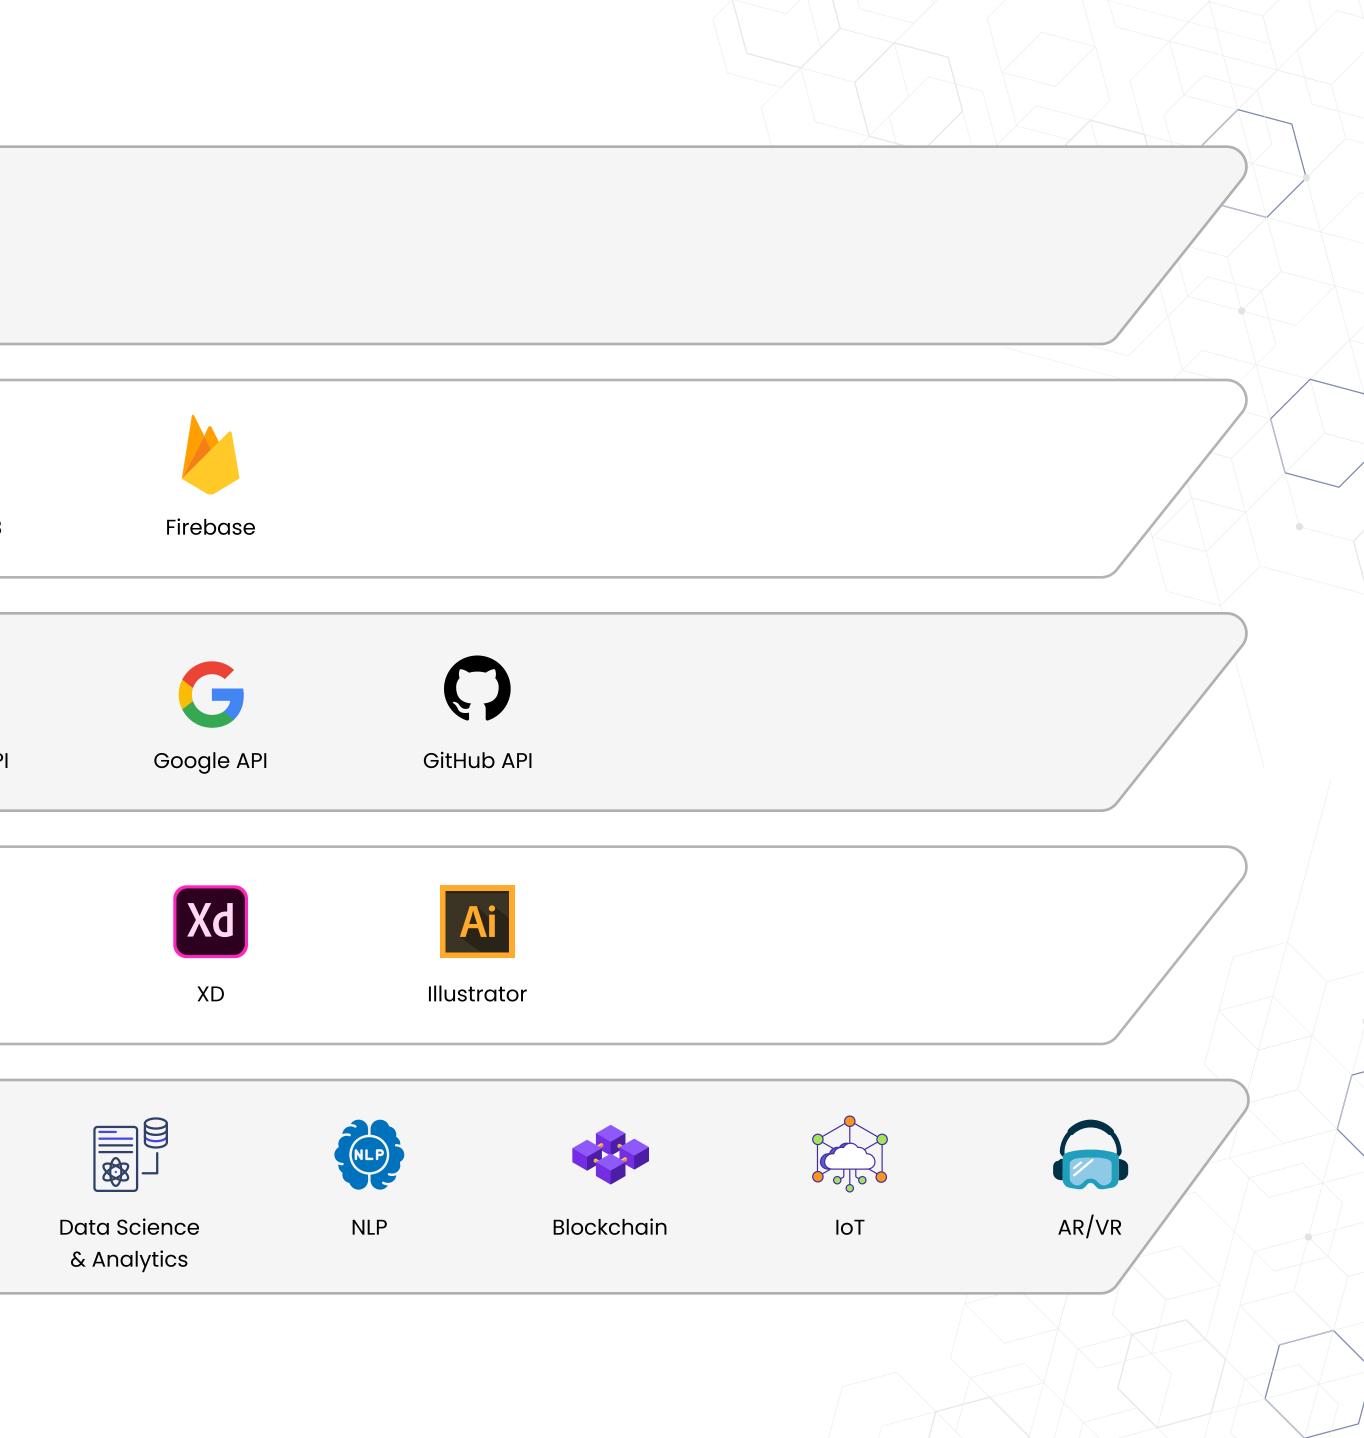

| Cloud            | Google Cloud               | Azure                                        | AWS         |
|------------------|----------------------------|----------------------------------------------|-------------|
| Database         | MySQL                      | MongoDB                                      | DynamoDB    |
| APIS             | linstagram API             | Facebook API                                 | YouTube API |
| UI/UX            | Figma                      | Canva<br>Canva                               | Photoshop   |
| Advanced<br>Tech | Artificial<br>Intelligence | کی کے کی | Big Data    |