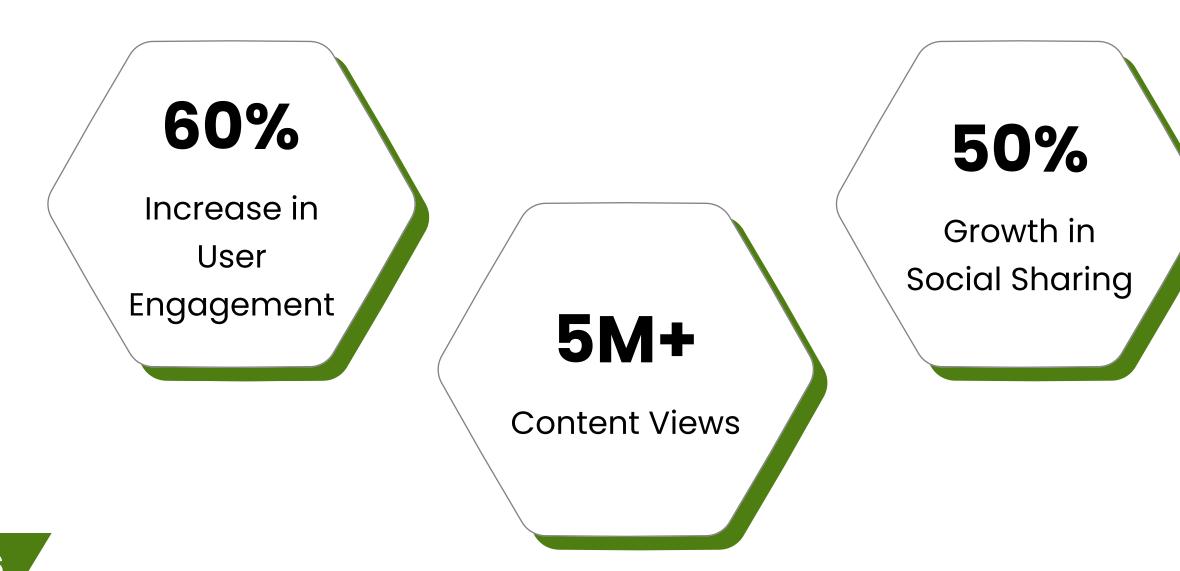

## Entertainment Web App

#### Entertainment

Discover success in our entertainment web app with Node.js and MERN Stack. Overcoming challenges with BigQuery, seamless cross-platform sync, and interactive features, our user-centric platform ensures effortless content exploration and community engagement.

Boost in App Downloads