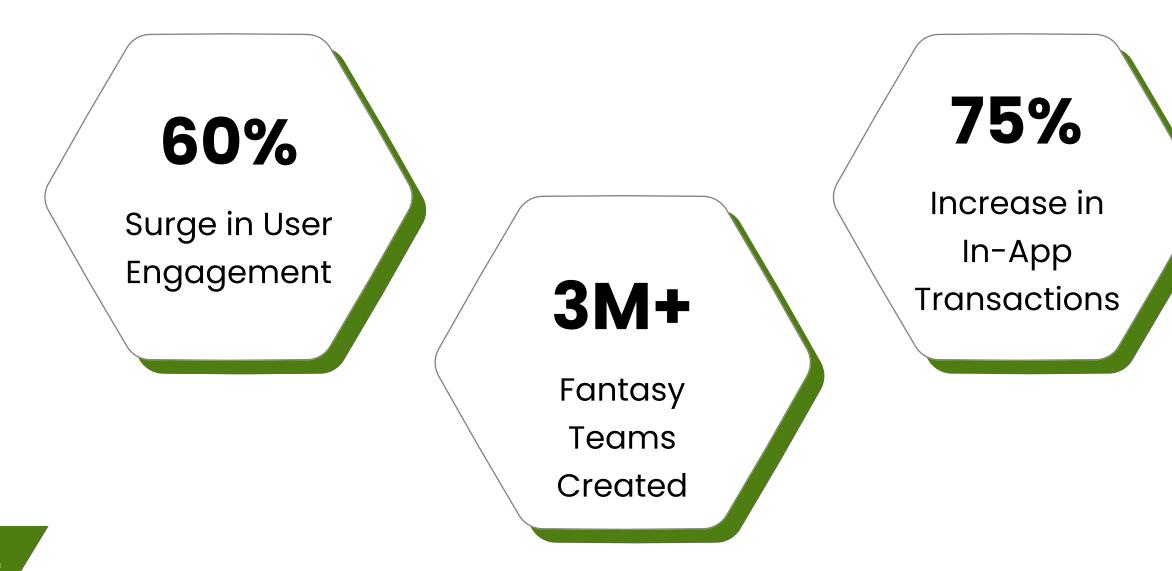

#### Fantasy Sports App

#### Sports

Explore our Fantasy Sports app development success, uniting sports enthusiasts worldwide with cutting-edge technology and a user-friendly interface. Our meticulous design process and unique Admin Web Panel features empower seamless control, providing efficient oversight of user activities, tournaments, and player lists.

Growth in Daily Active Users